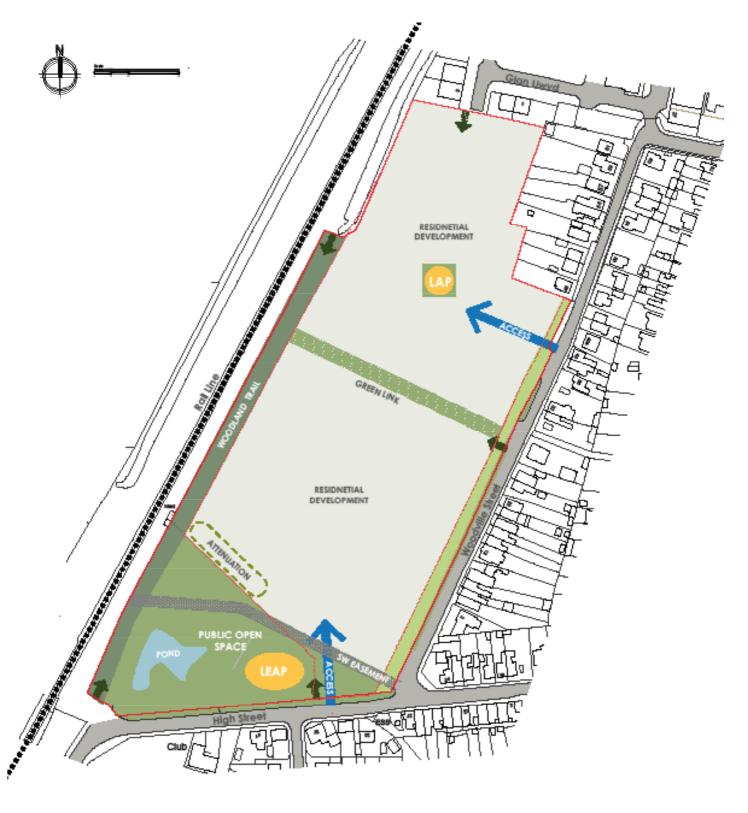

Extent of developable area

## ACCESS

New site access (priority junction)

Pedestrian & cycle access

Potential future access connection

## DEVELOPABLE AREA

Residential development

C=> Attenuation area

Local Area of Play (LAP)

||||| Green Link

## NON DEVELOPABLE AREA

Public Open Space
Pond (approx location)

SW Easement

Woodland Corridor

Woodville Street Greening

Local Equipped Play Area (LEAP)

| REV. DESCRIP                     | TION        | DATE     |
|----------------------------------|-------------|----------|
| CLIENT                           |             |          |
| Walters                          |             |          |
| Tata Steel Pontardulais          |             |          |
| DRAWING TITLE Land Use Framework |             |          |
| SCALE @A4                        | DATE        | DRAWN BY |
| 1:2000                           | Oct '23     | GB       |
| JOB NO.                          | DRAWING NO. | REVISION |
| 2360                             | LUF-01      |          |